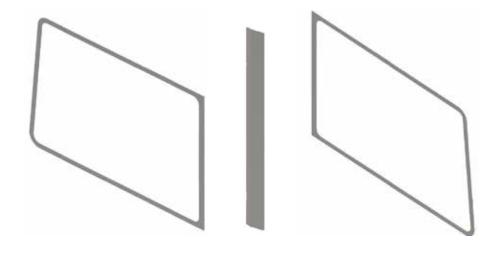

## WINDOW TRIM KITS

Peterbilt Front Window Trims from Iowa Customs fits around on the factory trim for an OEM fit and finish. Crafted from #8 304 Non-Directional Corrosion Resistant Stainless Steel, these are sold with (1) Drivers & (1) Passenger Side Window Trim with (1) Center Post Trim to complete the set. Please refer to fitment guide for proper fitment.

## PRODUCT INFORMATION

| Part #      | Product         | Information                             | Finish                          | Fitment     |
|-------------|-----------------|-----------------------------------------|---------------------------------|-------------|
| IC180100-14 | Window Trim Kit | (1) Left, (1) Right and (1) Center Trim | #8 304 Polished Stainless Steel | See QR Code |